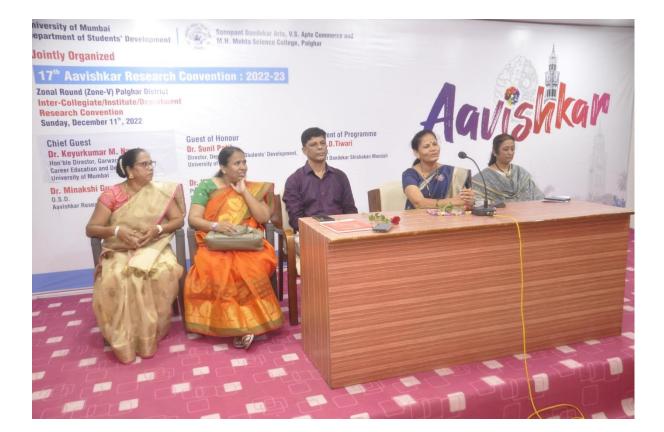

ly, resource person Sunanda Belkar has introduced us Constitution in brief and various laws about the women in Constitution. She also explained that We must keep fighting for women's constitutional rights to be fully realised. We can build a society that recognises and respects the rights of all people, regardless of their gender, by boosting education, increasing awareness, and having fruitful conversations. Together, we can strive to ensure that women's constitutional rights are properly preserved and safeguarded in a more equal and inclusive future.

This guest lecture was supported and guided by Dr. Kiran J. Save (Principal), advised by Prof. Mahesh Deshmukh (IQAC Co-Ordinator & Vice Principal) and Dr. Tanaji Pol (Vice-Principal). The lecture was a great success with 85 participants.





### SONOPANT DANDEKAR ARTS, V. S. APTE COMMERCE AND M. H. MEHTA SCIENCE COLLEGE Tal. Palghar, Dist. Palghar, Pin - 401 404.

Code.: (02525) 252163, Prin : 252317 • Resi.: 252316

website : www.sdsmcollege.com 
 Email:sdsmcollege@yahoo.com
 (NAAC Reaccredated 'B' Grade)

#### Ref. No. :

Date: 12th Dec 2022

To.

Adv. Sunanda Belkar

Dahanu Court

Dahanu Palgahr

### Subject: Invitation to be a Guest Speaker

#### Dear Sir,

The Women Development Cell of the College is planning to organize an interactive session with students on the topic "Constitutional Rights of Women". In this regard, the cell would like to invite you as a guest speaker to conduct the session.

Your experience and expertise in this field will enlighten students on the abovementioned topic. Your session is scheduled o