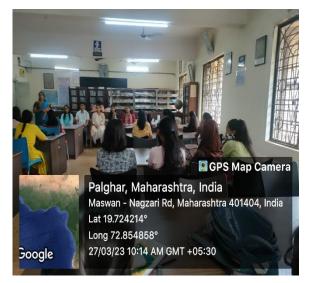

#### Subject: Regarding Permission to Organize Guest Lecture

Respected Sir,

I am writing this application to organize the Guest Lecture on "Gender and Work" on 27<sup>th</sup> January 2023. The aim of this Lecture is to guide and aware girls of the constitutional rights and laws of women. Resource for the guest lecture Smt. Supriya Urade is ready to present her view and experience on the mentioned topic.

### Report of Guest Lecture on "Lecture on Gender and Work"

The Guest Speaker – Mrs. Supriya Urade

Day and Date – Friday, 27<sup>th</sup> January 2023

Time – 10.30 am

Place – Ganesh Nilkanth Dandekar Seminar Hall, BMS Building

Organised By Women Development Cell

Firstly, resource person Smt Supriya Urade has mentioned the gender and work subject, which is crucial and current. She said that it is not just an issue of social justice but also a pressing economic need to achieve gender equality in the workplace. We can establish workplaces that appreciate and empower people of all genders by embracing diversity, dismantling obstacles, and questioning cultural standards.

This guest lecture was supported and guided by Dr. Kiran J. Save (Principal), advised by prof. Mahesh Deshmukh (IQAC Co-Ordinator & Vice Principal) and Dr. Tanaji Pol (Vice-Principal). The lecture was a great success with 98 participants.