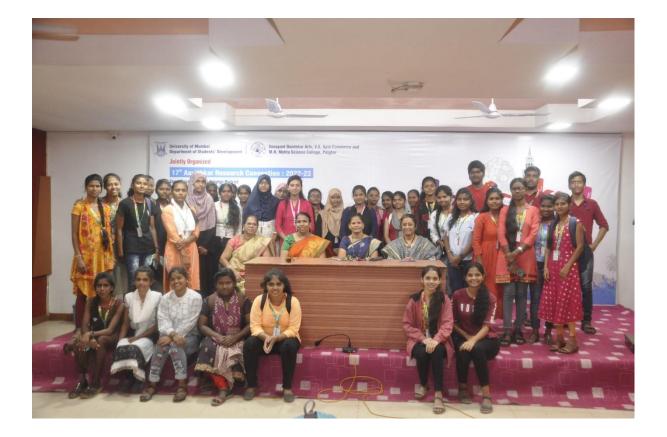

, resource person Sunanda Belkar has introduced us Constitution in brief and various laws about the women in Constitution. She also explained that We must keep fighting for women's constitutional rights to be fully realised. We can build a society that recognises and respects the rights of all people, regardless of their gender, by boosting education, increasing awareness, and having fruitful conversations. Together, we can strive to ensure that women's constitutional rights are properly preserved and safeguarded in a more equal and inclusive future.

This guest lecture was supported and guided by Dr. Kiran J. Save (Principal), advised by Prof. Mahesh Deshmukh (IQAC Co-Ordinator & Vice Principal) and Dr. Tanaji Pol (Vice-Principal). The lecture was a great success with 85 participants.





### SONOPANT DANDEKAR ARTS, V. S. APTE COMMERCE AND M. H. MEHTA SCIENCE COLLEGE Tal. Palghar, Dist. Palghar, Pin - 401 404.

Code.: (02525) 252163, Prin : 252317 • Resi.: 252316

website : www.sdsmcollege.com 
 Email:sdsmcollege@yahoo.com
 (NAAC Reaccredated 'B' Grade)

#### Ref. No. :

Date: 12th Dec 2022

To.

Adv. Sunanda Belkar

Dahanu Court

Dahanu Palgahr

### Subject: Invitation to be a Guest Speaker

#### Dear Sir,

The Women Development Cell of the College is planning to organize an interactive session with students on the topic "Constitutional Rights of Women". In this regard, the cell would like to invite you as a guest speaker to conduct the session.

Your experience and expertise in this field will enlighten students on the abovementioned topic. Your session is scheduled on