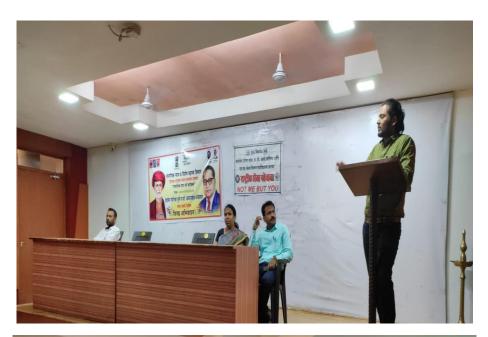

# Guest Lecture Organized on "Constitutional Rights of Women"

### Report of Guest Lecture on "Constitutional Rights of Women"

The Guest Speaker – Adv. Sunanda Belkar

Day and Date – Tuesday, 13<sup>th</sup> December 2022

Time – 10.30 am

Place – Ganesh Nilkanth Dandekar Seminar Hall, BMS Building

Organised By Women Development Cell

Firstly, resource person Sunanda Belkar has introduced us Constitution in brief and various laws about the women in Constitution. She also explained that We must keep fighting for women's constitutional rights to be fully realised. We can build a society that recognises and respects the rights of all people, regardless of their gender, by boosting education, increasing awareness, and having fruitful conversations. Together, we can strive to ensure that women's constitutional rights are properly preserved and safeguarded in a more equal and inclusive future.