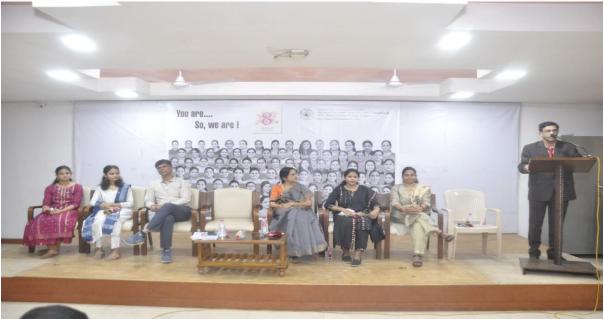

## In Context:

During the College Teaching and Non-Teaching Women's Faculty Honour Ceremony organized by the Women's Development Cell (WDC) and Internal Quality Assurance Cell (IQAC), five senior teaching and non-teaching women representatives were honoured on the dais. These representatives were given the opportunity to share their views and experiences.

Additionally, the Vice Principal and IQAC Coordinator Prof. Mahesh Deshmukh in their address emphasized the importance of gender equality and recognized the indispensable role played by women in shaping society. They highlighted that every man owes their existence to a woman, emphasizing the need to respect and empower women in all spheres of life.

Vice Principal Dr Tanaji Pol also presented their perspectives on gender equality and acknowledged the significance of International Women's Day in their introductory speeches. Furthermore, all the women staff members were honoured and appreciated during this program.

Keynote talk: A prominent Principal Dr. Kiran Save highlighted the difficulties faced by women in higher education and the value of providing a supportive

atmosphere for their professional development and acknowledged the occasion of International Women's Day, which is celebrated worldwide to honour the achievements of women and promote gender equality in his keynote talk. All of the female staff members received thanks from the principal for their commitment and diligence.

## Special Feature of the programme:

The IQAC Coordinator Prof Mahesh Deshmukh created a banner with images of every female employee and the words "You are, so we are." This is a fantastic way to recognise and celebrate the achievements made by women in the campus community.