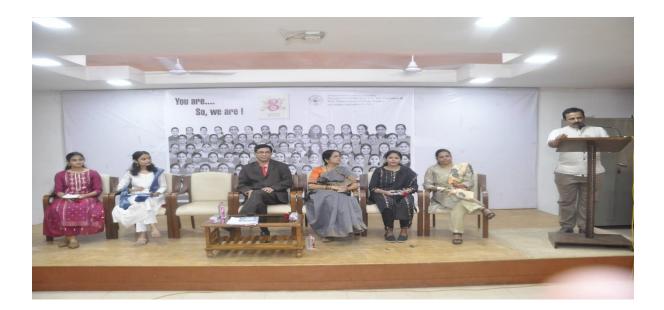

## In Context:

During the College Teaching and Non-Teaching Women's Faculty Honour Ceremony organized by the Women's Development Cell (WDC) and Internal Quality Assurance Cell (IQAC), five senior teaching and non-teaching women representatives were honoured on the dais. These representatives were given the opportunity to share their views and experiences.

Additionally, the Vice Principal and IQAC Coordinator Prof. Mahesh Deshmukh in their address emphasized the importance of gender equality and recognized the indispensable role played by women in shaping society. They highlighted that every man owes their existence to a woman, emphasizing the need to respect and empower women in all spheres of life.

Vice Principal Dr Tanaji Pol also presented their perspectives on gender equality and acknowledged the significance of International Women's Day in their introductory speeches. Furthermore, all the women staff members were honoured and appreciated during this program.

Keynote talk: A prominent Principal Dr. Kiran Save highlighted the difficulties faced by women in higher education and the value of providing a supportive

atmosphere for their professional development and acknowledged the occasion of International Women's Day, which is celebrated worldwide to honour the achievements of women and promote gender equality in his keynote talk. All of the female staff members received thanks from the principal for their commitment and diligence.

## Special Feature of the programme:

The IQAC Coordinator Prof Mahesh Deshmukh created a banner with images of every female employee and the words "You are, so we are." This is a fantastic way to recognise and celebrate the achievements made by women in the campus community.