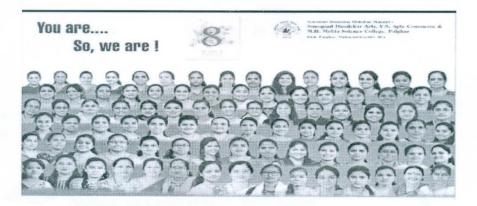

## Special Feature of the programme:

The IQAC Coordinator Prof Mahesh Deshmukh created a banner with images of every female employee and the words "You are, so we are." This is a fantastic way to recognise and celebrate the achievements made by women in the campus community.

tł

को जोपंत दांडेकर कला, व्हि. एस. आपटे वाणिज्य, एम. एच. मेहता विज्ञान महाविद्यालय,

महिला विकास कक्ष व आंतरिक गुणवत्ता आश्वासन विभाग पालघर, आयोजित

दि. ०८/०३/२०२३ रोजी महिला दिनानिमित्त महाविद्यालयातील महिलांचा सत्कार सोहळा कार्यक्रम

तुझ्या उत्तुंग भरारी पुढे गगन हे ठेंगणे भासावे, तुझ्या विशाल पंखाखाली विश्व ते सारे वसावे. या ओळींना सार्थ ठरवून दि. ८ मार्च २०२३ रोजी जागतिक महिला दिनानिमित्त महिला विकास कक्ष आणि आंतरिक गुणवत्ता आश्वासन विभाग (IQAC) यांच्या वतीने सोनोपंत दांडेकर महाविद्यालयातील सर्व महिला सहकारी यांचा सत्कार सोहळा कार्यक्रम आयोजित केला आहे. या कार्यक्रमासाठी सर्व महिला सहकारी यांचा सहभाग असावा.