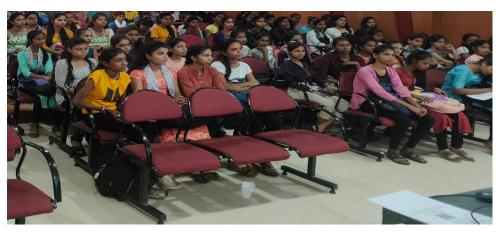

## Report of Guest Lecture on "Gender Role Patriarchy and Society"

The Guest Speaker – Mr. Akshay Mere

Day and Date – Wednesday, 8<sup>nd</sup> March 2023

Time – 10.30 am

Place – Ganesh Nilkanth Dandekar Seminar Hall, BMS Building

Organised By Women Development Cell

Firstly, resource person Mr. Akshay Mere has presented his experience and shared his knowledge about the Gender norms and expectations have affected civilizations throughout history, frequently resulting in uneven power relations and restricting the potential and agency of individuals. To create a more inclusive and equal society for all, it is crucial to comprehend the ideas of gender roles and patriarchy.

This guest lecture was supported and guided by Dr. Kiran J. Save (Principal), advised by Prof. Mahesh Deshmukh (IQAC Co-Ordinator & Vice Principal) and Dr. Tanaji Pol (Vice-Principal). The lecture was a great success with 85 participants.