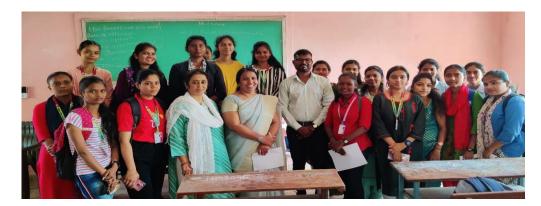

## Report of Guest Lecture on "Gender Role Patriarchy and Society"

The Guest Speaker – Mr. Akshay Mere

Day and Date – Wednesday, 8<sup>nd</sup> March 2023

Time – 10.30 am

Place – Ganesh Nilkanth Dandekar Seminar Hall, BMS Building

Organised By Women Development Cell

Firstly, resource person Mr. Akshay Mere has presented his experience and shared his knowledge about the Gender norms and expectations have affected civilizations throughout history, frequently resulting in uneven power relations and restricting the potential and agency of individuals. To create a more inclusive and equal society for all, it is crucial to comprehend the ideas of gender roles and patriarchy.

This guest lecture was supported and guided by Dr. Kiran J. Save (Principal), advised by Prof. Mahesh Deshmukh (IQAC Co-Ordinator & Vice Principal) and Dr. Tanaji Pol (Vice-Principal). The lecture was a great success with 85 participants.