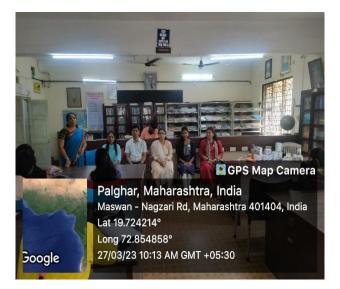

#### Subject: Regarding Permission to Organize Guest Lecture

Respected Sir,

I am writing this application to organize the Guest Lecture on "Gender and Work" on 27<sup>th</sup> January 2023. The aim of this Lecture is to guide and aware girls of the constitutional rights and laws of women. Resource for the guest lecture Smt. Supriya Urade is ready to present her view and experience on the mentioned topic.

### Report of Guest Lecture on "Lecture on Gender and Work"

The Guest Speaker – Mrs. Supriya Urade

Day and Date – Friday, 27<sup>th</sup> January 2023

Time – 10.30 am

Place – Ganesh Nilkanth Dandekar Seminar Hall, BMS Building

Organised By Women Development Cell

Firstly, resource person Smt Supriya Urade has mentioned the gender and work subject, which is crucial and current. She said that it is not just an issue of social justice but also a pressing economic need to achieve gender equality in the workplace. We can establish workplaces that appreciate and empower people of all genders by embracing diversity, dismantling obstacles, and questioning cultural standards.

This guest lecture was supported and guided by Dr. Kiran J. Save (Principal), advised by prof. Mahesh Deshmukh (IQAC Co-Ordinator & Vice Principal) and Dr. Tanaji Pol (Vice-Principal). The lecture was a great success with 98 participants.