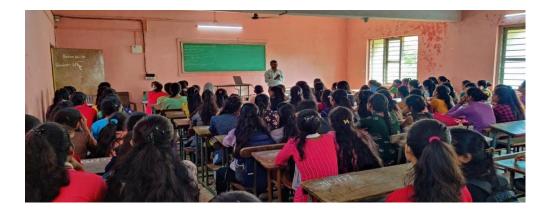

## Report of Guest Lecture on "Gender Role Patriarchy and Society"

The Guest Speaker – Mr. Akshay Mere

Day and Date – Wednesday, 8<sup>nd</sup> March 2023

Time – 10.30 am

Place – Ganesh Nilkanth Dandekar Seminar Hall, BMS Building

Organised By Women Development Cell

Firstly, resource person Mr. Akshay Mere has presented his experience and shared his knowledge about the Gender norms and expectations have affected civilizations throughout history, frequently resulting in uneven power relations and restricting the potential and agency of individuals. To create a more inclusive and equal society for all, it is crucial to comprehend the ideas of gender roles and patriarchy.

This guest lecture was supported and guided by Dr. Kiran J. Save (Principal), advised by Prof. Mahesh Deshmukh (IQAC Co-Ordinator & Vice Principal) and Dr. Tanaji Pol (Vice-Principal). The lecture was a great success with 85 participants.