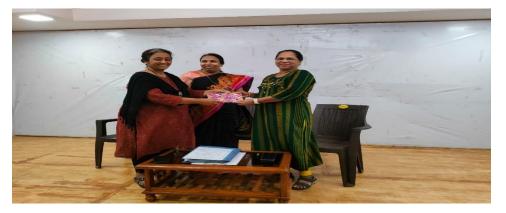

### Report of Guest Lecture on "Constitutional Rights of Women"

The Guest Speaker – Adv. Sunanda Belkar

Day and Date – Tuesday, 13<sup>th</sup> December 2022

Time – 10.30 am

Place – Ganesh Nilkanth Dandekar Seminar Hall, BMS Building

Organised By Women Development Cell

Firstly, resource person Sunanda Belkar has introduced us Constitution in brief and various laws about the women in Constitution. She also explained that We must keep fighting for women's constitutional rights to be fully realised. We can build a society that recognises and respects the rights of all people, regardless of their gender, by boosting education, increasing awareness, and having fruitful conversations. Together, we can strive to ensure that women's constitutional rights are properly preserved and safeguarded in a more equal and inclusive future.