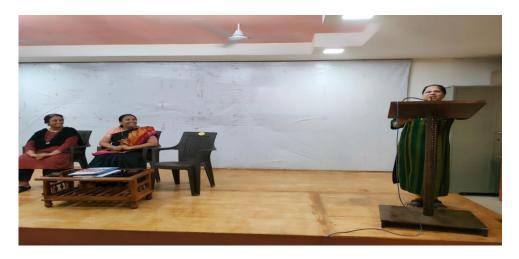

### Report of Guest Lecture on "Constitutional Rights of Women"

The Guest Speaker – Adv. Sunanda Belkar

Day and Date – Tuesday, 13<sup>th</sup> December 2022

Time – 10.30 am

Place – Ganesh Nilkanth Dandekar Seminar Hall, BMS Building

Organised By Women Development Cell

Firstly, resource person Sunanda Belkar has introduced us Constitution in brief and various laws about the women in Constitution. She also explained that We must keep fighting for women's constitutional rights to be fully realised. We can build a society that recognises and respects the rights of all people, regardless of their gender, by boosting education, increasing awareness, and having fruitful conversations. Together, we can strive to ensure that women's constitutional rights are properly preserved and safeguarded in a more equal and inclusive future.