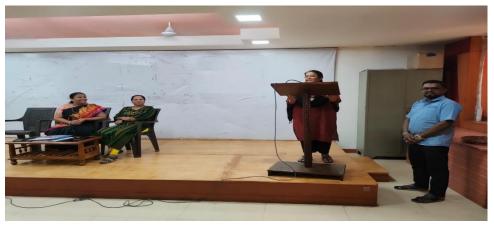

### Report of Guest Lecture on "Constitutional Rights of Women"

The Guest Speaker – Adv. Sunanda Belkar

Day and Date – Tuesday, 13<sup>th</sup> December 2022

Time – 10.30 am

Place – Ganesh Nilkanth Dandekar Seminar Hall, BMS Building

Organised By Women Development Cell

Firstly, resource person Sunanda Belkar has introduced us Constitution in brief and various laws about the women in Constitution. She also explained that We must keep fighting for women's constitutional rights to be fully realised. We can build a society that recognises and respects the rights of all people, regardless of their gender, by boosting education, increasing awareness, and having fruitful conversations. Together, we can strive to ensure that women's constitutional rights are properly preserved and safeguarded in a more equal and inclusive future.