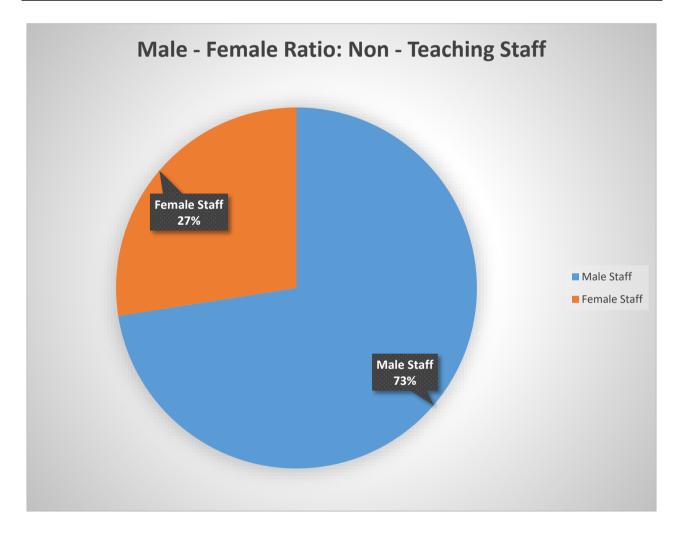

-----------|---------------------------|-------|---------------------|
| 49                   | 77                        | 126   | 49:77               |





# SONOPANT DANDEKAR ARTS, V.S. APTE COMMERCE AND M.H. MEHTA SCIENCE COLLEGE, PALGHAR

Palghar, Dist – Palghar, Pin – 401 404, E – Mail: sdsmcollege@yahoo.com

# **Internal Quality Assurance Cell**

# Gender-wise data of Non – Teaching Academic Year 2022 – 23

Academic Year: 2022 – 23

# Non – Teaching Staff

| No. of Male Non –<br>Teaching Staff | No. of Female Non –<br>Teaching Staff | Total | Male – Female Ratio |
|-------------------------------------|---------------------------------------|-------|---------------------|
| 95                                  | 36                                    | 131   | 95:36               |