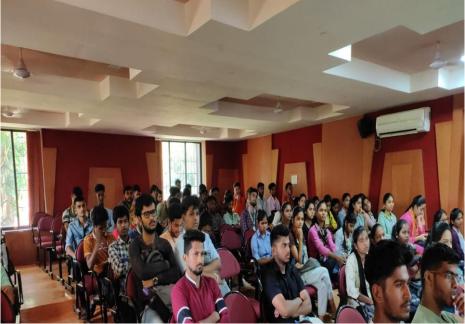

# Guest Lecture Organized on "Constitutional Rights of Women"

This guest lecture was supported and guided by Dr. Kiran J. Save (Principal), advised by Prof. Mahesh Deshmukh (IQAC Co-Ordinator & Vice Principal) and Dr. Tanaji Pol (Vice-Principal). The lecture was a great success with 85 participants.